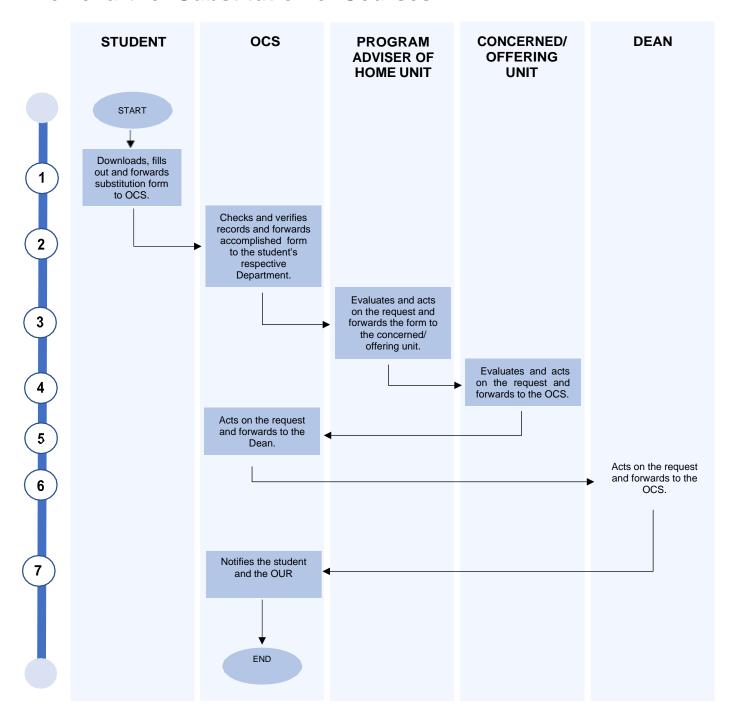

|
| Name and signature of the Chair/Director of the Department/Institute <b>offering</b> the course |        |                         |       |                         | Date                    | _                                   |                                                             |                   |                                              |
|                                                                                                 | of the | courses take            |       |                         |                         |                                     |                                                             |                   |                                              |

## Flowchart for Substitution of Courses